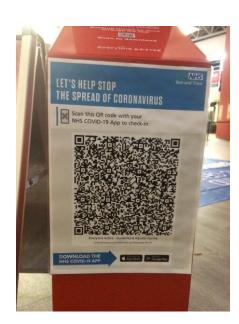

## UPON ARRIVAL PLEASE ENTER THROUGH THE FIRST SET OF DOUBLE DOORS AT THE MAIN ENTERENCE OF THE AQUATICS. UPON ENTRY THIS WILL BE YOUR VIEW

YOU WILL SEE A HAND
SANITISER UNIT AND QR CODE ON
ON YOUR RIGHT HAND SIDE
UPON ENTRY. PLEASE SANITISE
HANDS AND SCAN QR CODE BEFORE
ENTRY – COVID TRACKING AND
SCANNING OF THIS CODE IS
MANDATORY IF YOU WANT TO
ACCESS THE BUILDING