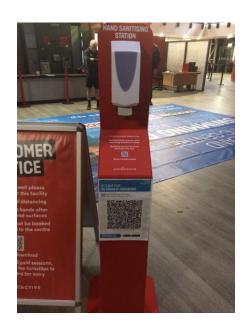

## UPON ARRIVAL PLEASE ENTER THROUGH THE FIRST SET OF DOUBLE DOORS AT THE MAIN ENTERENCE OF THE AQUATICS. UPON ENTRY THIS WILL BE YOUR VIEW

YOU WILL SEE A HAND
SANITISER UNIT AND QR CODE ON
ON YOUR RIGHT HAND SIDE
UPON ENTRY. PLEASE SANITISE
HANDS AND SCAN QR CODE BEFORE
ENTRY – COVID TRACKING AND
SCANNING OF THIS CODE IS
MANDATORY IF YOU WANT TO
ACCESS THE BUILDING