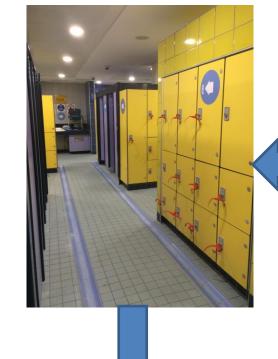

## WHEN YOU ENTER THE CHANGING ROOM YOU MUST FOLLOW SIGNS AND GUIDANCE

PAST THE NO ENTRY SIGN ABOVE YOU
CAN ACCESS THE RIGHT HAND SIDE OF
THE CHANGING AREA. YOU CAN MEET
YOUR CHILD HERE TO ASSIST THEM
TO DRY AND DRESS IF NEEDED
BEFORE FOLLOWING THE ONE WAY
SYSTEM OUT OF THE BUILDING