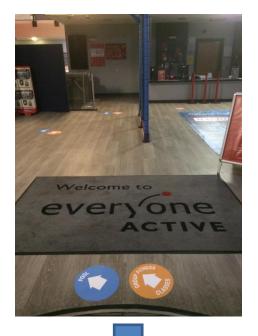

## UPON ARRIVAL PLEASE ENTER THROUGH THE FIRST SET OF DOUBLE DOORS AT THE MAIN ENTERENCE OF THE AQUATICS. UPON ENTRY THIS WILL BE YOUR VIEW

YOU WILL SEE A HAND
SANITISER UNIT AND QR CODE ON
ON YOUR RIGHT HAND SIDE
UPON ENTRY. PLEASE SANITISE
HANDS AND SCAN QR CODE BEFORE
ENTRY – COVID TRACKING AND
SCANNING OF THIS CODE IS
MANDATORY IF YOU WANT TO
ACCESS THE BUILDING