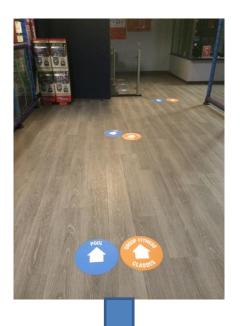

ONCE YOU HAVE SCANNED
THE QR CODE PLEASE FOLLOW
THE ONE WAY SYSTEM

PLEASE FOLLOW THE ARROWS ON THE FLOOR TO ACCESS THE CHANGING AREA

PLEASE NOTE THESE BARRIERS WILL
BE LOCKED, YOU MUST HAVE YOUR
MEMBERSHIP CARD TO GAIN ENTRY.
IF PARENTS DON'T HAVE A CARD YOU
MUST GET ONE FROM RECEPTION IN
ADVANCE – RECEPTION ARE NOT
PERMITTED TO BUZZ ANYONE
THROUGH TO THE CHANGING AREA