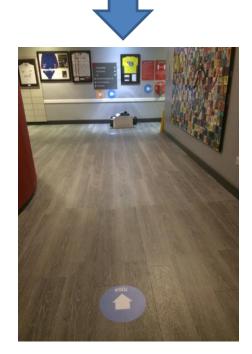

ONCE YOU HAVE SCANNED
THE QR CODE PLEASE FOLLOW
THE ONE WAY SYSTEM

PLEASE FOLLOW THE ARROWS ON THE FLOOR TO ACCESS THE CHANGING AREA

PLEASE NOTE THESE BARRIERS WILL
BE LOCKED, YOU MUST HAVE YOUR
MEMBERSHIP CARD TO GAIN ENTRY.
IF PARENTS DON'T HAVE A CARD YOU
MUST GET ONE FROM RECEPTION IN
ADVANCE – RECEPTION ARE NOT
PERMITTED TO BUZZ ANYONE
THROUGH TO THE CHANGING AREA