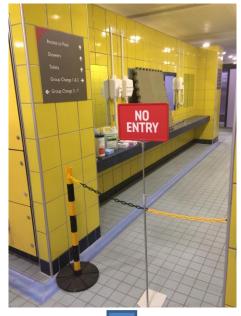

## WHEN YOU ENTER THE CHANGING ROOM YOU MUST FOLLOW SIGNS AND GUIDANCE

PAST THE NO ENTRY SIGN ABOVE YOU
CAN ACCESS THE RIGHT HAND SIDE OF
THE CHANGING AREA. YOU CAN MEET
YOUR CHILD HERE TO ASSIST THEM
TO DRY AND DRESS IF NEEDED
BEFORE FOLLOWING THE ONE WAY
SYSTEM OUT OF THE BUILDING