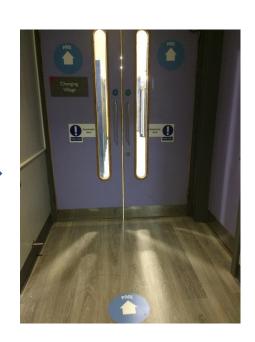

ONCE YOU HAVE SCANNED
THE QR CODE PLEASE FOLLOW
THE ONE WAY SYSTEM

PLEASE FOLLOW THE ARROWS ON THE FLOOR TO ACCESS THE CHANGING AREA

PLEASE NOTE THESE BARRIERS WILL
BE LOCKED, YOU MUST HAVE YOUR
MEMBERSHIP CARD TO GAIN ENTRY.
IF PARENTS DON'T HAVE A CARD YOU
MUST GET ONE FROM RECEPTION IN
ADVANCE – RECEPTION ARE NOT
PERMITTED TO BUZZ ANYONE
THROUGH TO THE CHANGING AREA