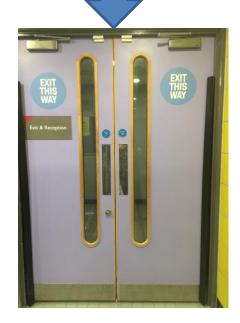

## WHEN YOU ENTER THE CHANGING ROOM YOU MUST FOLLOW SIGNS AND GUIDANCE

PAST THE NO ENTRY SIGN ABOVE YOU
CAN ACCESS THE RIGHT HAND SIDE OF
THE CHANGING AREA. YOU CAN MEET
YOUR CHILD HERE TO ASSIST THEM
TO DRY AND DRESS IF NEEDED
BEFORE FOLLOWING THE ONE WAY
SYSTEM OUT OF THE BUILDING