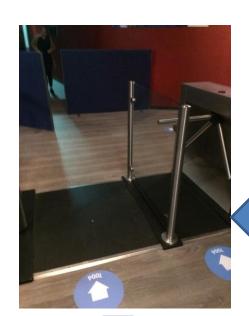

ONCE YOU HAVE SCANNED
THE QR CODE PLEASE FOLLOW
THE ONE WAY SYSTEM

PLEASE FOLLOW THE ARROWS ON THE FLOOR TO ACCESS THE CHANGING AREA

PLEASE NOTE THESE BARRIERS WILL
BE LOCKED, YOU MUST HAVE YOUR
MEMBERSHIP CARD TO GAIN ENTRY.
IF PARENTS DON'T HAVE A CARD YOU
MUST GET ONE FROM RECEPTION IN
ADVANCE – RECEPTION ARE NOT
PERMITTED TO BUZZ ANYONE
THROUGH TO THE CHANGING AREA