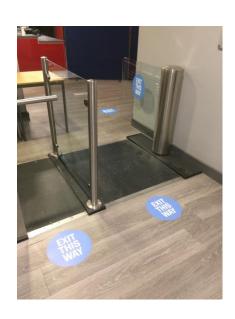

ONCE YOU HAVE SCANNED
THE QR CODE PLEASE FOLLOW
THE ONE WAY SYSTEM

PLEASE FOLLOW THE ARROWS ON THE FLOOR TO ACCESS THE CHANGING AREA

PLEASE NOTE THESE BARRIERS WILL
BE LOCKED, YOU MUST HAVE YOUR
MEMBERSHIP CARD TO GAIN ENTRY.
IF PARENTS DON'T HAVE A CARD YOU
MUST GET ONE FROM RECEPTION IN
ADVANCE – RECEPTION ARE NOT
PERMITTED TO BUZZ ANYONE
THROUGH TO THE CHANGING AREA